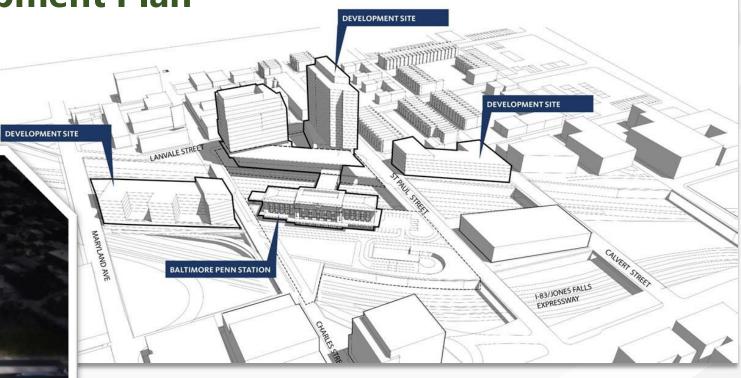

#### **Penn Station Master Development Plan**

Penn Station Partners planning 500,000-1,500,000 SF of mixed-use development on7 Amtrak controlled parcels between the 2tunnels. Potential investment \$500MM to \$1B.

#### **Connectivity – north south / east west**

Penn Station and Station North as the Crossroads of Baltimore