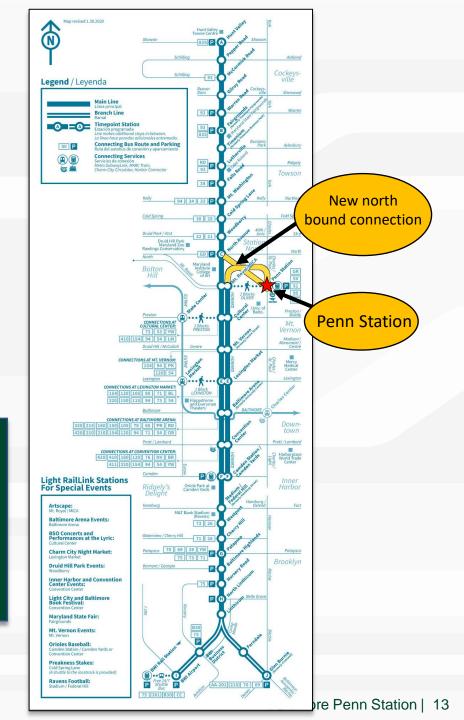

# Light Rail

Add 2<sup>nd</sup> connection to Light Rail route so that north/south trains pass through Penn Station.

© Penn Station Partners