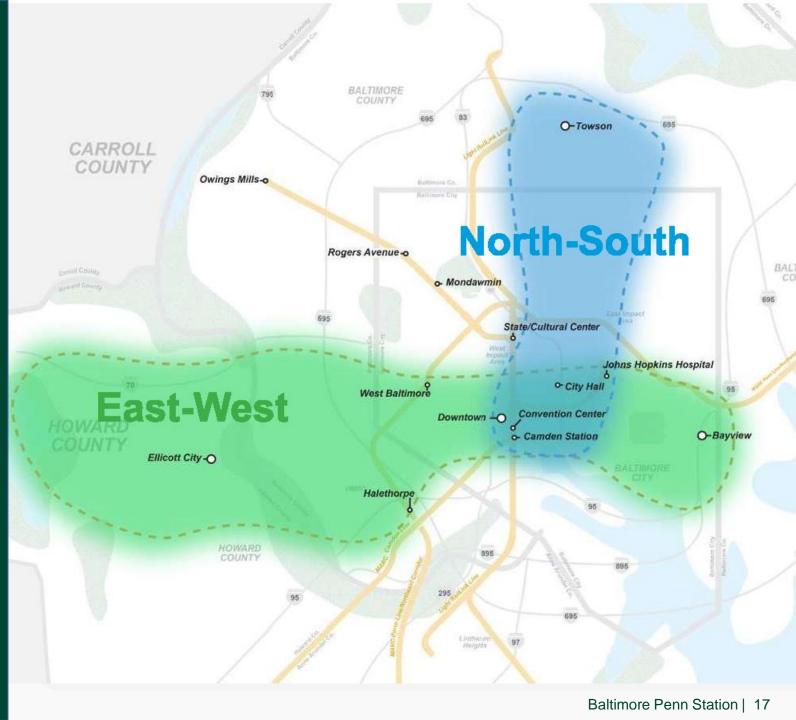

#### **Connectivity – north south / east west**

Penn Station and Station North as the Crossroads of Baltimore