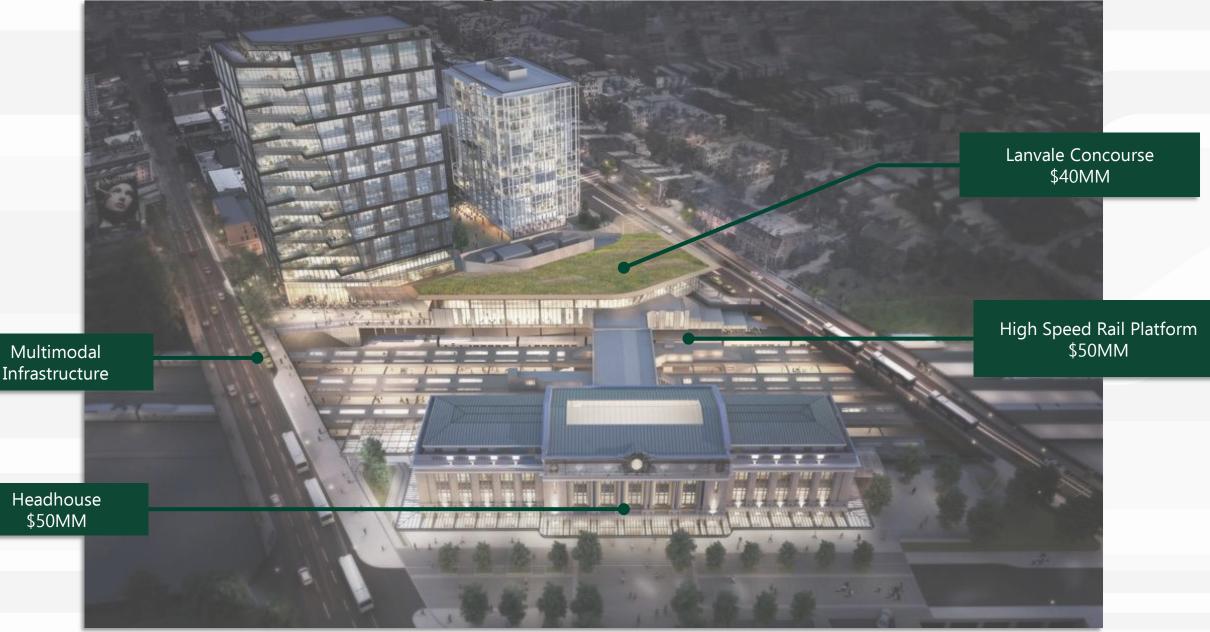

#### **Penn Station Master Development Plan**

Penn Station Partners planning 500,000-1,500,000 SF of mixed-use development on7 Amtrak controlled parcels between the 2tunnels. Potential investment \$500MM to \$1B.

#### © Penn Station Partners

#### Baltimore Penn Station | 8