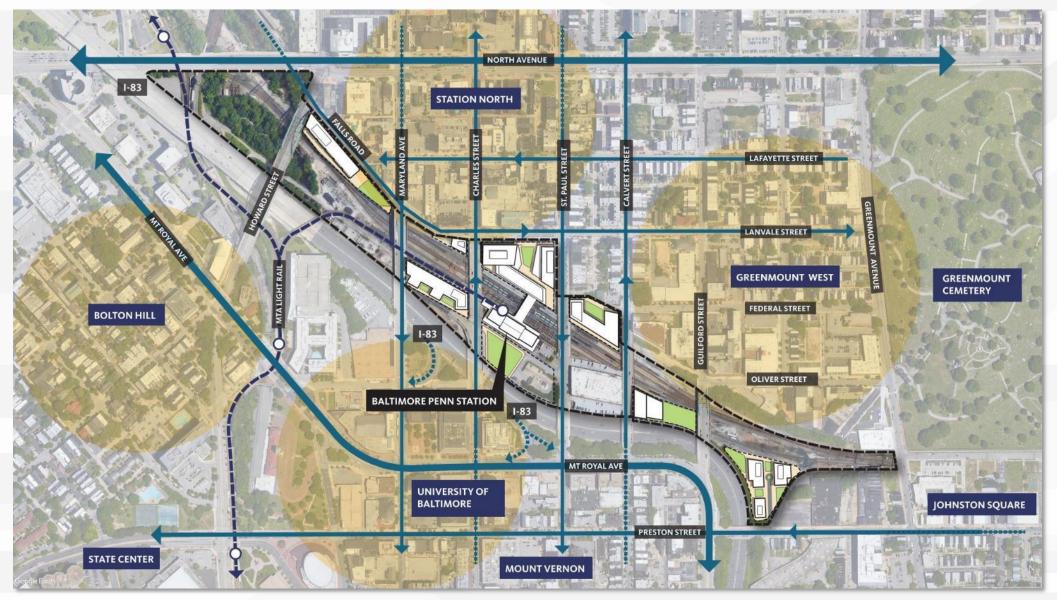

#### **Connectivity – north south / east west**

Penn Station and Station North as the Crossroads of Baltimore