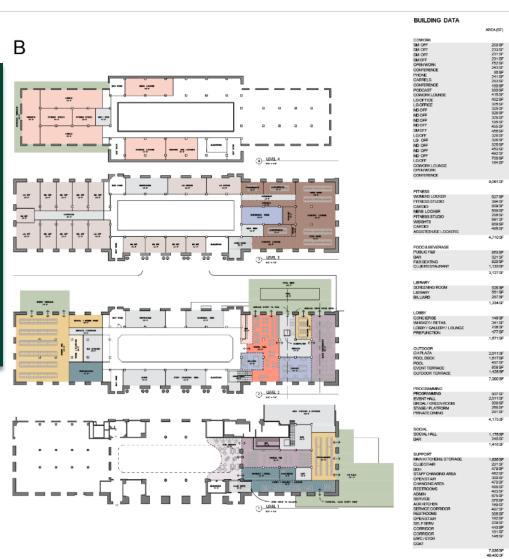

#### **Headhouse Redevelopment / Common House**

Proposed Headhouse use as share office/co-working space with events and intensive programming around entrepreneurship, collaboration and community engagement. Taking advantage of iconic "gateway" location from NE

Corridor."

© Penn Station Partners

#### Shared Office Plan