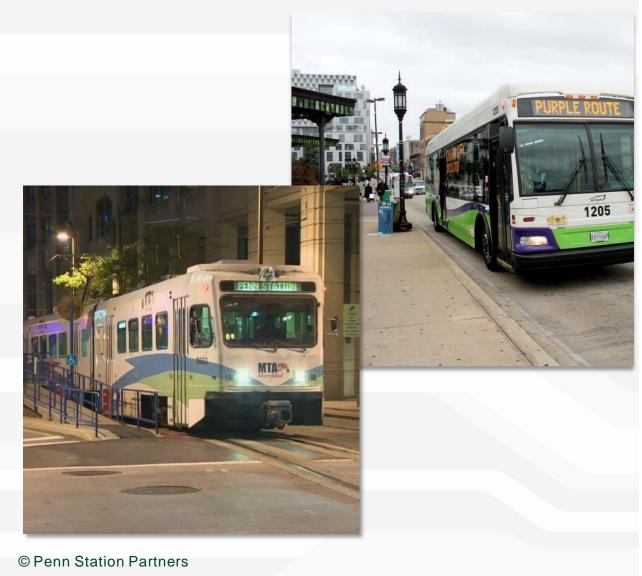

#### Light Rail Service Improvements to Penn Station – Ideas from Foster Nichols, WSP

- 1. MARC and Light Rail service integration
- 2. Improve Light Rail trip times from BPS through downtown Baltimore
- 3. Improve Light Rail service frequency between BPS and Camden Yards
- 4. Complete bi-directional Light Rail spur and alter Light Rail service patterns
- 5. Replace existing Light Rail spur with dedicated bus connections to Howard Street transitway
- 6. Extend Light Rail Spur from BPS to east side of downtown via President Street Corridor

# Light Rail

Add 2<sup>nd</sup> connection to Light Rail route so that north/south trains pass through Penn Station.

© Penn Station Partners