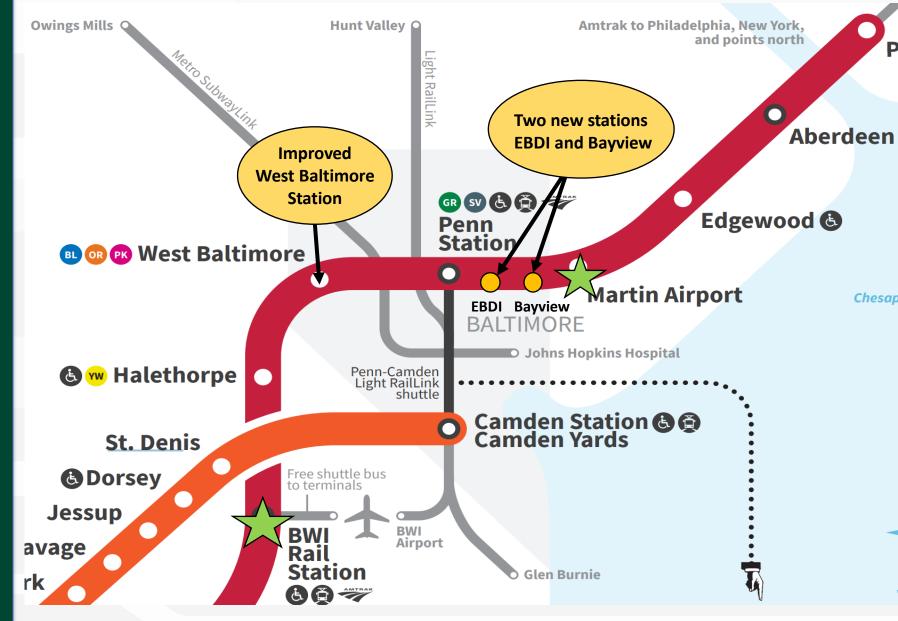

# MARC Silver line shuttle -

Leveraging Amtrak's Penn Station and NE Corridor Improvements to Improve MARC

BWI to Martin Airport with improved West Baltimore Station and new stations at EBDI and Bayview: connecting East and West Baltimore residents to major job centers