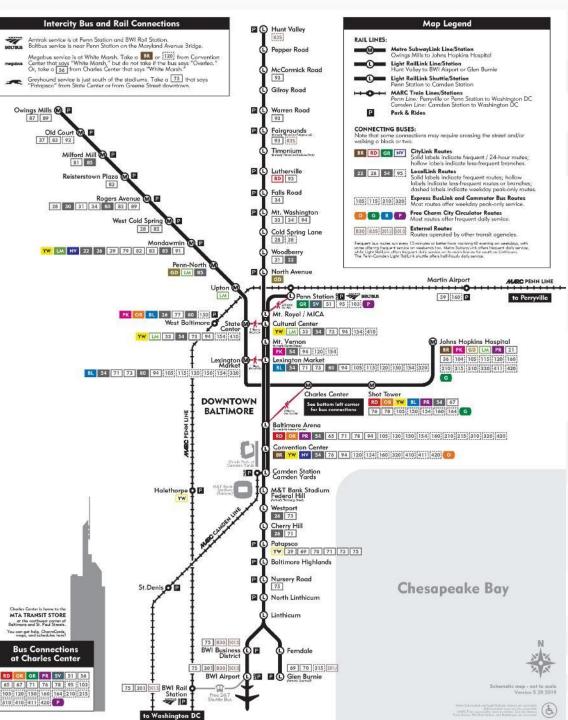

# Penn Station regional transit hub as launchpad for Baltimore transit strategy

14

# MARC Silver line shuttle -

Leveraging Amtrak's Penn Station and NE Corridor Improvements to Improve MARC

BWI to Martin Airport with improved West Baltimore Station and new stations at EBDI and Bayview: connecting East and West Baltimore residents to major job centers