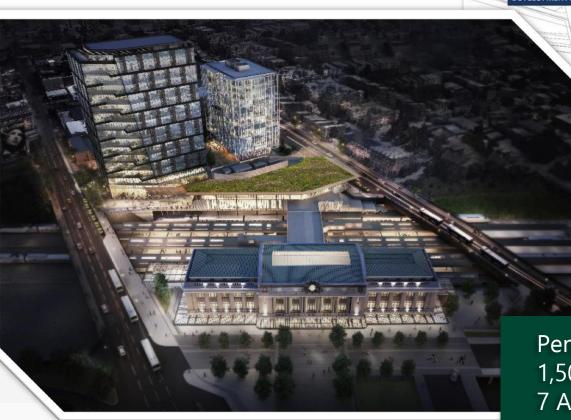

#### **Penn Station Master Development Plan**

Penn Station Partners planning 500,000-1,500,000 SF of mixed-use development on7 Amtrak controlled parcels between the 2tunnels. Potential investment \$500MM to \$1B.

#### © Penn Station Partners

#### Baltimore Penn Station | 8