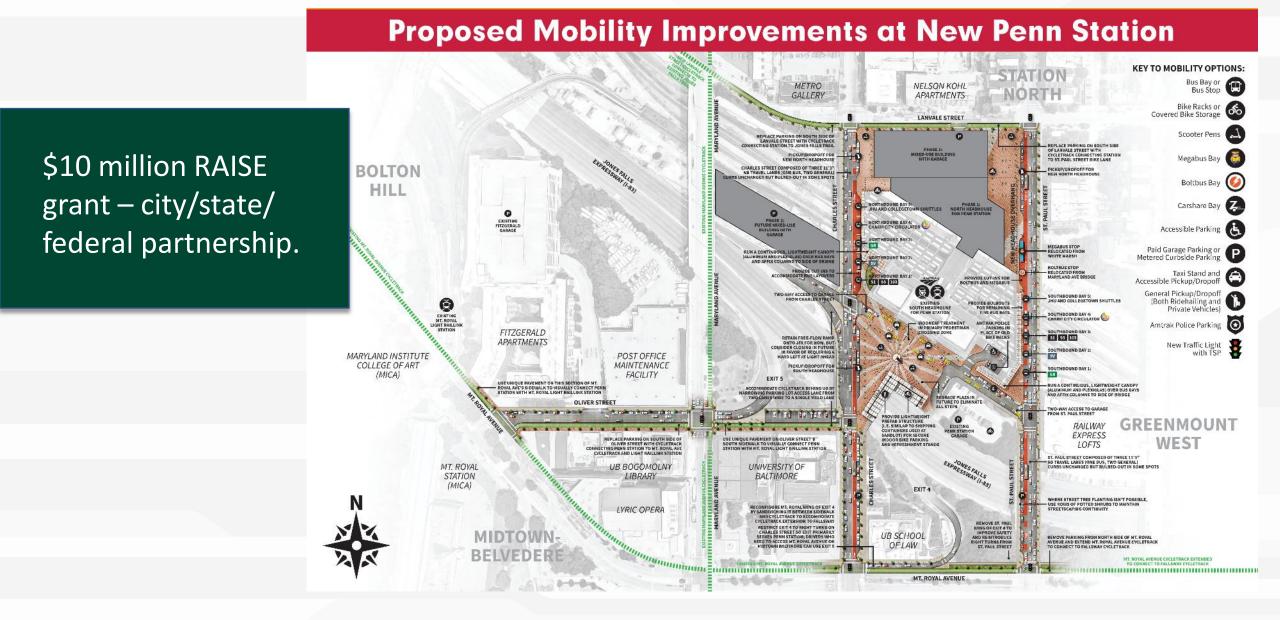

## **USDOT RAISE Grant for Connectivity**

## **RAISE Project Summary / Proposed Mobility Improvements**

Transit priority

treatments Curb management

#### Penn Station and Transit Improvement Funding Opportunities

- USDOT RAISE grant -\$10MM?
  - DHCD Penn Station planning grants – \$750K FY22, \$750K FY23
  - State Penn Station capital budget grants – \$5MM FY22, \$5MM FY23
  - Congressional earmarks-\$5MM FY22, \$5MM FY23?