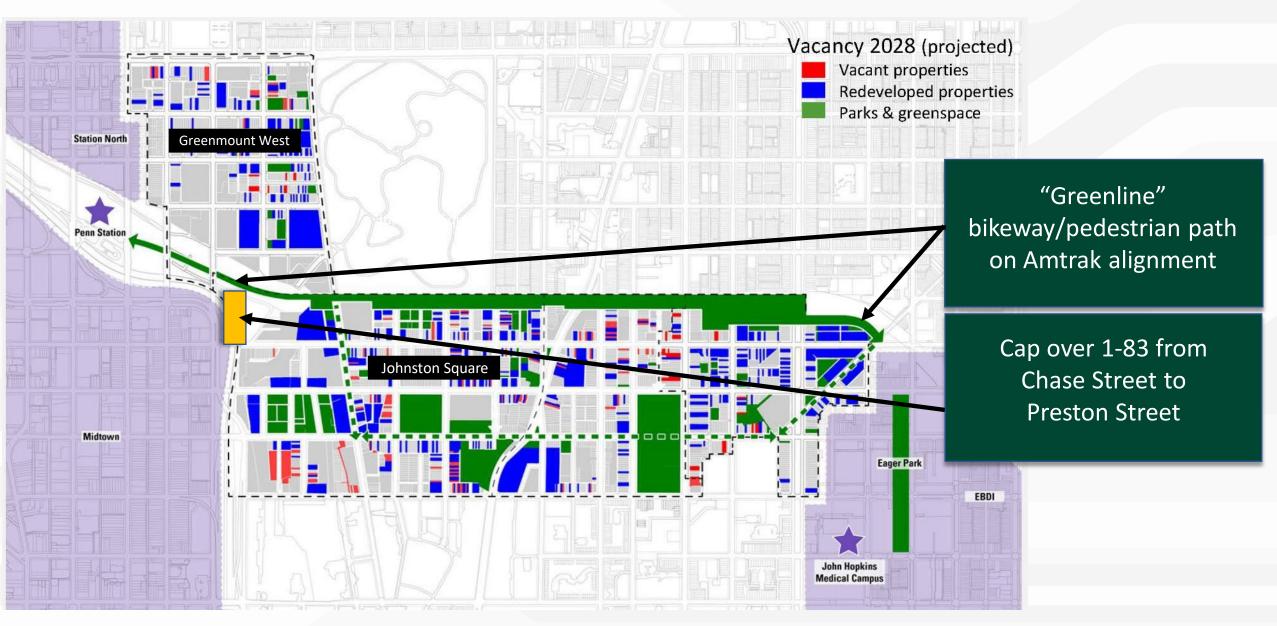

ION

STATI

e. Improving access for community residents to quality jobs

#### **Amtrak Investment – Funding Commitment**



#### **Amtrak Investment - Next Generation High Speed Rail**

\$2.5 billion investment in new fleet of Acela trains

Every 30 minute peak hour Acela service from DC to NYC



## **Amtrak Investment**

NE Corridor improvements including Frederick Douglas tunnel (\$4B estimated cost for new tunnel)



#### **Penn Station Master Development Plan**





Penn Station Partners planning 500,000-1,500,000 SF of mixed-use development on7 Amtrak controlled parcels between the 2tunnels. Potential investment \$500MM to \$1B.

#### **Connectivity – north south / east west**

Penn Station and Station North as the Crossroads of Baltimore



## **Johnston Square Reinvestment Plan**



## **USDOT RAISE Grant for Connectivity**



#### © Penn Station Partners

#### Baltimore Penn Station | 8

## **RAISE Project Summary / Proposed Mobility Improvements**



Transit priority

treatments Curb management

#### **Race Pace Bike Rental / Storage / Sale Facility**



© Penn Station Partners

Baltimore Penn Station | 10

#### **Headhouse Redevelopment / Common House**

Proposed Headhouse use as share office/co-working space with events and intensive programming around entrepreneurship, collaboration and community engagement. Taking advantage of iconic "gateway" location from NE

Corridor."

© Penn Station Partners

#### Shared Office Plan





#### Light Rail Service Improvements to Penn Station – Ideas from Foster Nichols, WSP

- 1. MARC and Light Rail service integration
- 2.