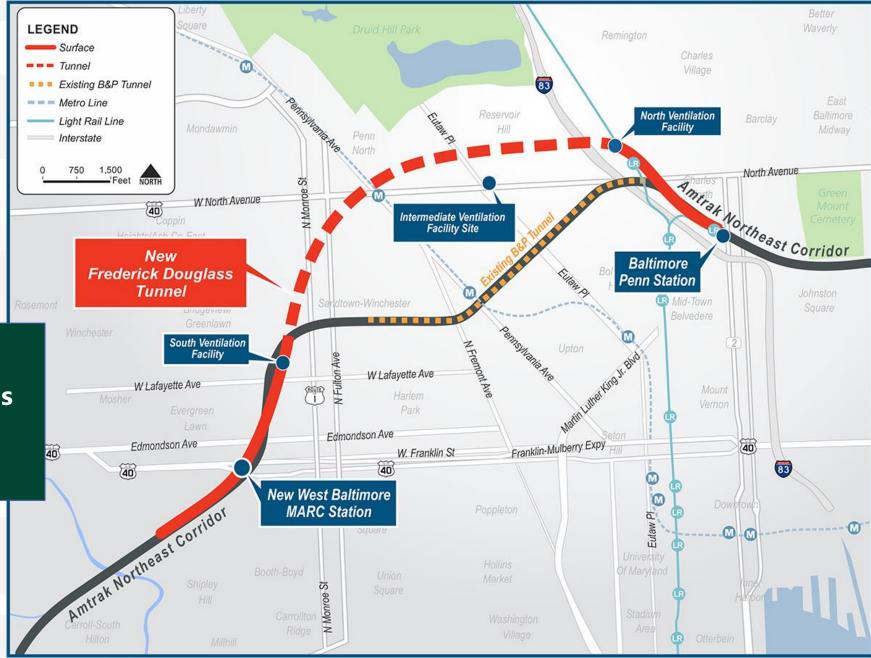

## **Amtrak Investment**

NE Corridor improvements including Frederick Douglas tunnel (\$4B estimated cost for new tunnel)